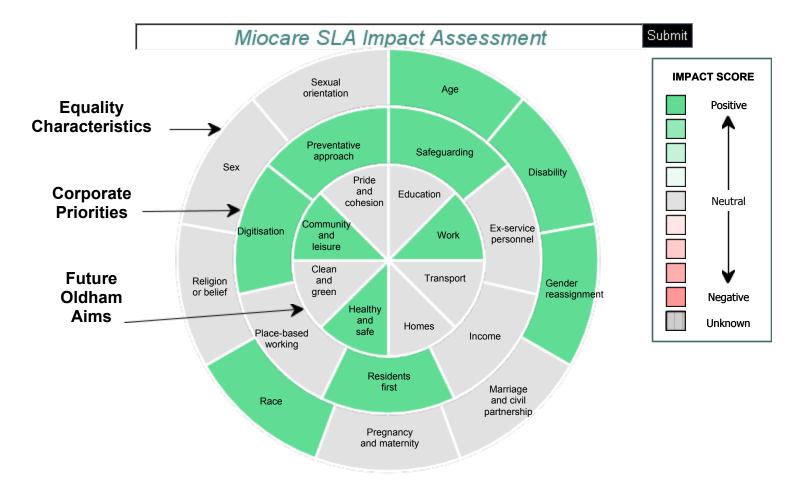

| Click to refresh Table         | Impact Assessment 52 |                |               |                                                                                                                                                                                                               |
|--------------------------------|----------------------|----------------|---------------|---------------------------------------------------------------------------------------------------------------------------------------------------------------------------------------------------------------|
|                                | Impact               | Likelihood     | Duration      | Comment                                                                                                                                                                                                       |
|                                |                      | Equali         | ty Character  | istics                                                                                                                                                                                                        |
| Age                            | Strong<br>Positive   | Very<br>Likely | Long<br>Term  | The proposal will ensure there is an up to date agreement and specification in place for services delivered to adults aged 18+                                                                                |
| Disability                     | Strong<br>Positive   | Very<br>Likely | Long<br>Term  | The proposal will ensure there is an up to date SLA in place for services delivered to people with disabilities                                                                                               |
| Gender reassignment            | Strong<br>Positive   | Very<br>Likely | Long<br>Term  | The proposal will ensure there is an up to date SLA in place for people receiving services from Miocare who may have experienced gender reassignment                                                          |
| Marriage and civil partnership | Neutral              | Very<br>Likely | Long<br>Term  |                                                                                                                                                                                                               |
| Pregnancy and maternity        | Neutral              | Very<br>Likely | Long<br>Term  |                                                                                                                                                                                                               |
| Race                           | Strong<br>Positive   | Very<br>Likely | Long<br>Term  | The proposal will ensure there is an up to date SLA in place for the provision of care services by Miocare.                                                                                                   |
| Religion or belief             | Neutral              | Very<br>Likely | Long<br>Term  |                                                                                                                                                                                                               |
| Sex                            | Neutral              | Very<br>Likely | Long<br>Term  |                                                                                                                                                                                                               |
| Sexual orientation             | Neutral              | Very<br>Likely | Long<br>Term  |                                                                                                                                                                                                               |
|                                |                      | Corp           | orate Priorit | ies                                                                                                                                                                                                           |
| Safeguarding                   | Strong<br>Positive   | Very<br>Likely | Long<br>Term  | The proposal will ensure there is an up to date SLA in place for the services delivered by Miocare and will reflect safeguarding duties.                                                                      |
| Ex-service personnel           | Neutral              | Very<br>Likely | Long<br>Term  |                                                                                                                                                                                                               |
| Income                         | Neutral              | Very<br>Likely | Long<br>Term  |                                                                                                                                                                                                               |
| Residents first                | Strong<br>Positive   | Very<br>Likely | Long<br>Term  | The proposal will ensure there is an up to date SLA in place for the services Miocare provides to Oldham residents                                                                                            |
| Place-based working            | Neutral              | Very<br>Likely | Long<br>Term  |                                                                                                                                                                                                               |
| Digitisation                   | Strong<br>Positive   | Very<br>Likely | Long<br>Term  | The proposal will ensure that there is an up to date SLA in place with Miocare which will support partnership working to improve the digital offer to service users.                                          |
| Preventative approach          | Strong<br>Positive   | Very<br>Likely | Long<br>Term  | The proposal will ensure there is an updated SLA in place for the services Miocare provide, that reflects the shift to a strengths based, preventative approach.                                              |
|                                |                      | Futu           | re Oldham A   | ims                                                                                                                                                                                                           |
| Education                      | Neutral              | Very<br>Likely | Long<br>Term  |                                                                                                                                                                                                               |
| Work                           | Strong<br>Positive   | Very<br>Likely | Long<br>Term  | The proposal puts in place an up to date SLA with Miocare which will support them to attract people into employment.                                                                                          |
| Transport                      | Neutral              | Very<br>Likely | Long<br>Term  |                                                                                                                                                                                                               |
| Homes                          | Neutral              | Possible       | Long<br>Term  |                                                                                                                                                                                                               |
| Healthy and safe               | Strong<br>Positive   | Very<br>Likely | Long<br>Term  | The proposal will ensure there is an up to date SLA in place with Miocare for the provision of care services to Oldham residents, supporting them to remain as healthy, safe and well as possible.            |
| Clean and green                | Neutral              | Very<br>Likely | Long<br>Term  |                                                                                                                                                                                                               |
| Community and leisure          | Strong<br>Positive   | Very<br>Likely | Long<br>Term  | The proposal will ensure there is an up to date SLA in place with Miocare that will support the implementation of more preventative approaches, enabling more people to connect with their local communities. |
| Pride and cohesion             | Neutral              | Very<br>Likely | Long<br>Term  |                                                                                                                                                                                                               |